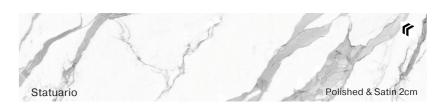

## Sizes and Surfaces

Available in: Polished | Satin | Matte Slab size: 63"x126"

Pulpis Brown

Satin 1.2cm

Polished 1.2cm & 2cm

Satin 1:2cm & 2cm

Sahara Noir

Polished & Satin 1.2cm