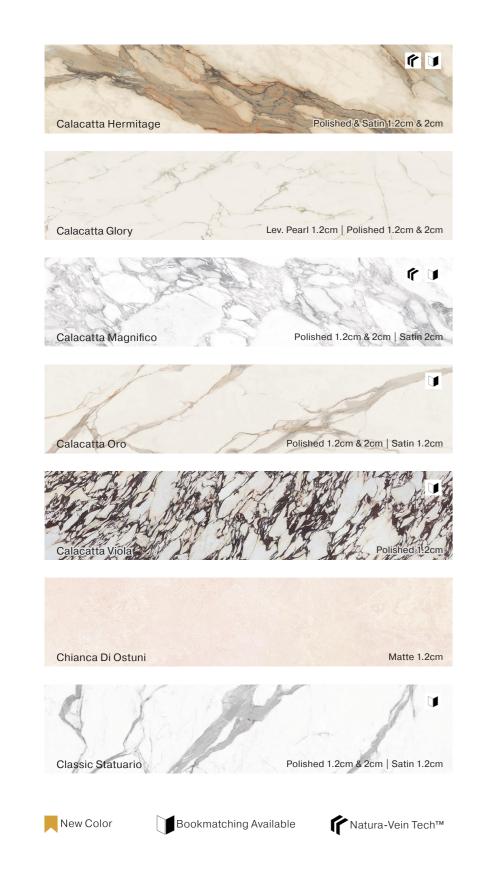

Natura-Vein Tech is a revolutionary innovation developed by Infinity Surfaces that makes it possible to obtain a through-body vein in porcelain slabs, mimicking the look of natural marble.

## Sizes and Surfaces

Available in: Polished | Satin | Matte Slab size: 63"x126"

Pulpis Brown

Satin 1.2cm

Polished 1.2cm & 2cm

Satin 1:2cm & 2cm

Sahara Noir

Polished & Satin 1.2cm