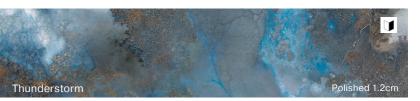

## Sizes and Surfaces

Available in: Polished | Satin | Matte Slab size: 63"x126"

Pulpis Brown

Satin 1.2cm

Polished 1.2cm & 2cm

Satin 1:2cm & 2cm

Sahara Noir

Polished & Satin 1.2cm