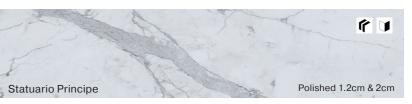

## Sizes and Surfaces

Available in: Polished | Satin | Matte Slab size: 63"x126"

Pulpis Brown

Satin 1.2cm

Polished 1.2cm & 2cm

Satin 1:2cm & 2cm

Sahara Noir

Polished & Satin 1.2cm