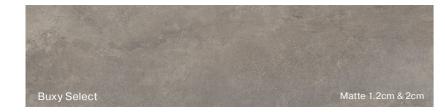

## Sizes and Surfaces

Available in: Polished | Satin | Matte Slab size: 63"x126"

Pulpis Brown

Satin 1.2cm

Polished 1.2cm & 2cm

Satin 1:2cm & 2cm

Sahara Noir

Polished & Satin 1.2cm