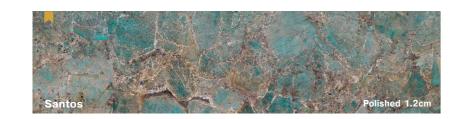

## Sizes and Surfaces

Available in: Polished | Satin | Matte Slab size: 63"x126"

Pulpis Brown

Satin 1.2cm

Polished 1.2cm & 2cm

Satin 1:2cm & 2cm

Sahara Noir

Polished & Satin 1.2cm