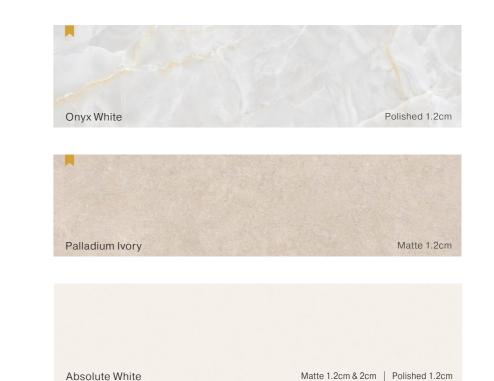

## Sizes and Surfaces

Available in: Polished | Satin | Matte Slab size: 63"x126"

Pulpis Brown

Satin 1.2cm

Polished 1.2cm & 2cm

Satin 1:2cm & 2cm

Sahara Noir

Polished & Satin 1.2cm