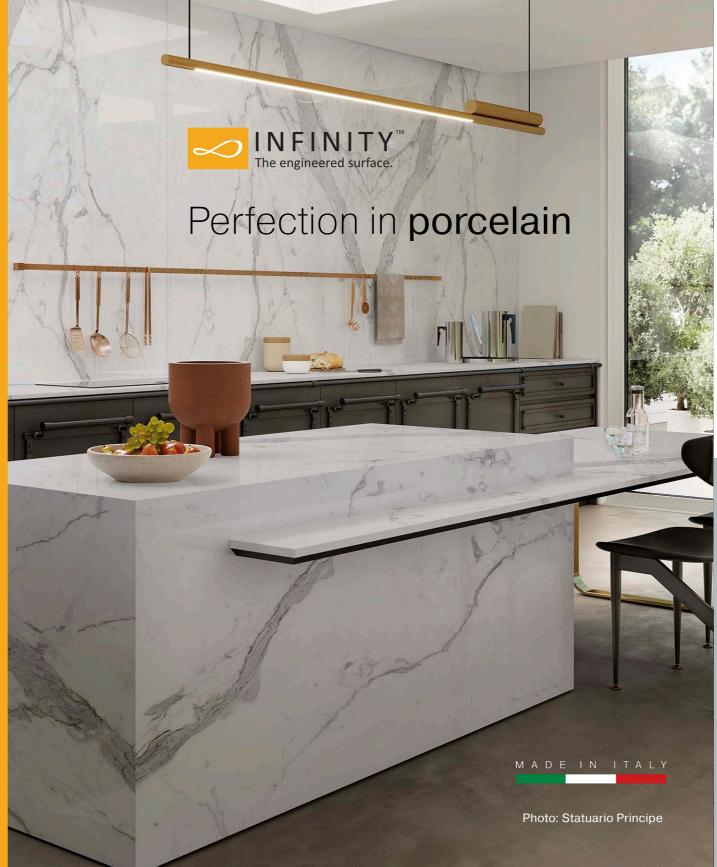

Natura-Vein Tech is a revolutionary innovation developed by Infinity Surfaces that makes it possible to obtain a through-body vein in porcelain slabs, mimicking the look of natural marble.

## Infinity slabs offer excellence and innovation for design and architecture.

Infinity specializes in the production of high quality, large-format porcelain slabs for architecture, interiors and tailor made solutions.