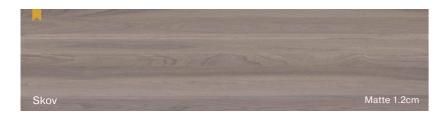

## Sizes and Surfaces

Available in: Polished | Satin | Matte Slab size: 63"x126"

Pulpis Brown

Satin 1.2cm

Polished 1.2cm & 2cm

Satin 1:2cm & 2cm

Sahara Noir

Polished & Satin 1.2cm