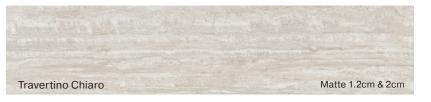

## Sizes and Surfaces

Available in: Polished | Satin | Matte Slab size: 63"x126"

Pulpis Brown

Satin 1.2cm

Polished 1.2cm & 2cm

Satin 1:2cm & 2cm

Sahara Noir

Polished & Satin 1.2cm