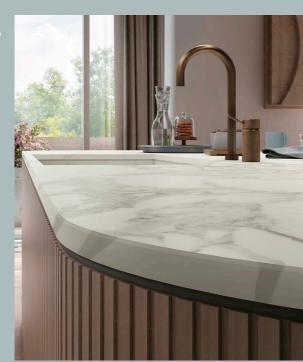

Natura-Vein Tech is a revolutionary innovation developed by Infinity Surfaces that makes it possible to obtain a through-body vein in porcelain slabs, mimicking the look of natural marble.

\*All Natura-Vein slabs are 2cm

<sup>\*</sup>The photos used are representative of the color but may vary from the material you actually receive. \*This is the UMI Infinity Collection and does not reflect the entire portfolio of colors and thicknesses.