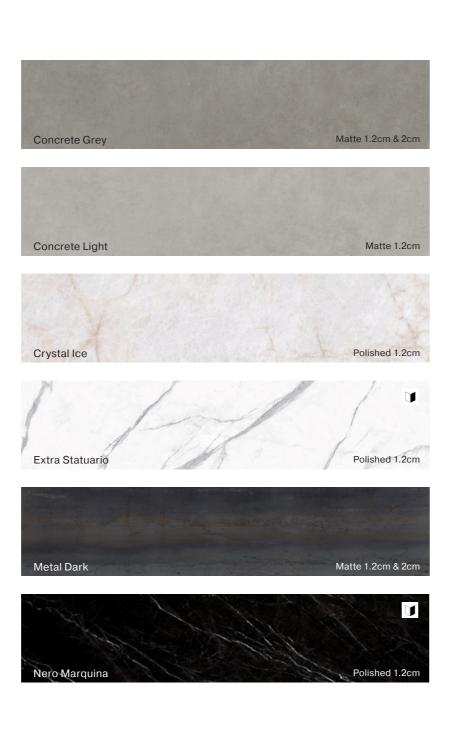

## Sizes and Surfaces

Available in: Polished | Satin | Matte Slab size: 63"x126"

Pulpis Brown

Satin 1.2cm

Polished 1.2cm & 2cm

Satin 1:2cm & 2cm

Sahara Noir

Polished & Satin 1.2cm