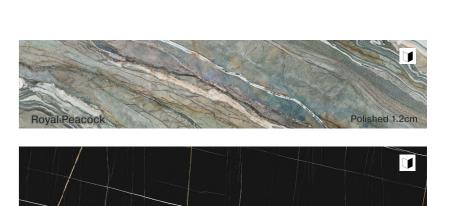

Natura-Vein Tech is a revolutionary innovation developed by Infinity Surfaces that makes it possible to obtain a through-body vein in porcelain slabs, mimicking the look of natural marble.

## Sizes and Surfaces

Available in: Polished | Satin | Matte Slab size: 63"x126"

Pulpis Brown

Satin 1.2cm

Polished 1.2cm & 2cm

Satin 1:2cm & 2cm

Sahara Noir

Polished & Satin 1.2cm