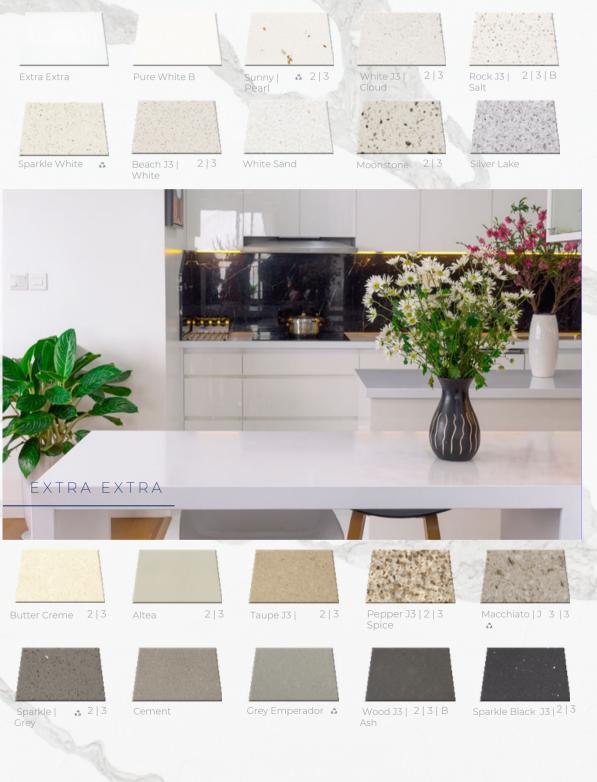

### NATURAL COLLECTION

Shaped by the timeless look of natural stone, this collection makes a mark with bold colors and attention to fluid movements.

Colors are available in standard and jumbo slab size in 2cm and 3m, unless otherwise specified. B = Brushed | J = Jumbo | 2 = 2CM | 3 = 3CM | 4 = Recycled