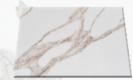

### NATURAL COLLECTION

Shaped by the timeless look of natural stone, this collection makes a mark with bold colors and attention to fluid movements.

Colors are available in standard and jumbo slab size in 2cm and 3m, unless otherwise specified. B = Brushed | J = Jumbo | 2 = 2CM | 3 = 3CM | 4 = Recycled