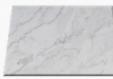

### NATURAL COLLECTION

Shaped by the timeless look of natural stone, this collection makes a mark with bold colors and attention to fluid movements.

Colors are available in standard and jumbo slab size in 2cm and 3m, unless otherwise specified. B = Brushed | J = Jumbo | 2 = 2CM | 3 = 3CM | 4 = Recycled