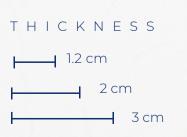

#### SLAB SIZES

| SIZE                             | THICKNESSES            |
|----------------------------------|------------------------|
| JUMBO 65" x 130" (Select Colors) | 3 cm<br>2 cm<br>1.2 cm |
| STANDARD 56" x 119"              | 3 cm<br>2 cm<br>1.2 cm |
| HALF SLAB 28" x 119"             | 3 cm<br>2 cm           |

1.2 CM Standard and Jumbo slabs are available by special order. If size is not represented, material can be available by special order.