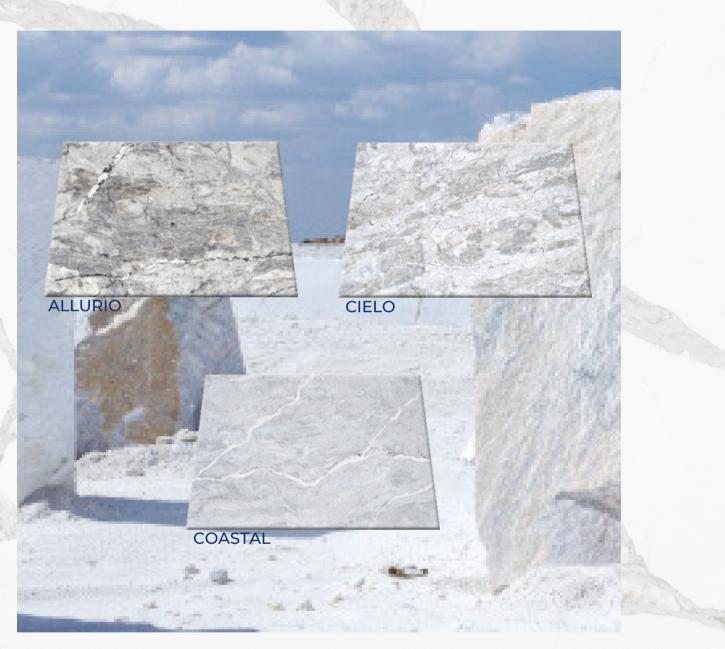

### NATURAL COLLECTION

Shaped by the timeless look of natural stone, this collection makes a mark with bold colors and attention to fluid movements.

Colors are available in standard and jumbo slab size in 2cm and 3m, unless otherwise specified. B = Brushed | J = Jumbo | 2 = 2CM | 3 = 3CM | 4 = Recycled