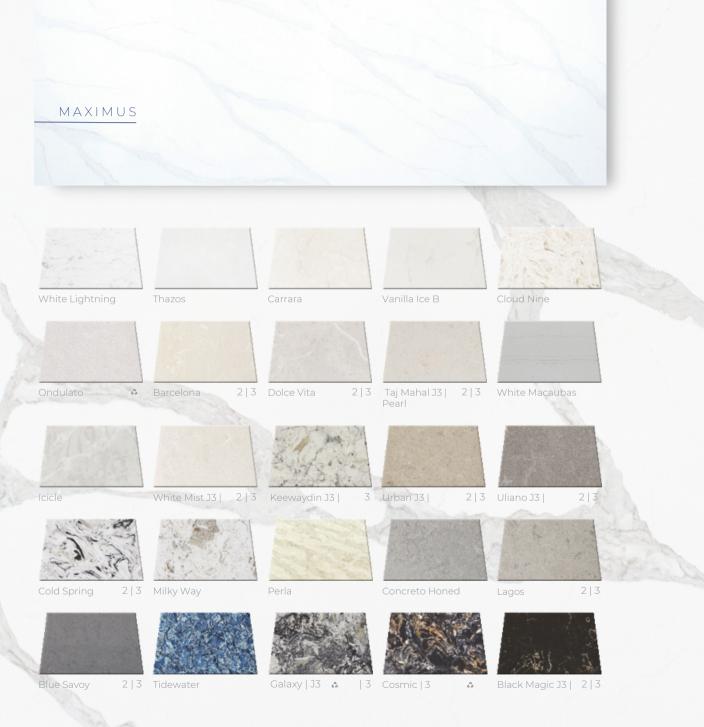

### NATURAL COLLECTION

Shaped by the timeless look of natural stone, this collection makes a mark with bold colors and attention to fluid movements.

Colors are available in standard and jumbo slab size in 2cm and 3m, unless otherwise specified. B = Brushed | J = Jumbo | 2 = 2CM | 3 = 3CM | 4 = Recycled