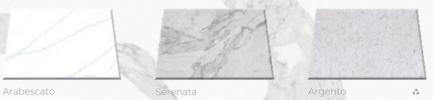

### NATURAL COLLECTION

Shaped by the timeless look of natural stone, this collection makes a mark with bold colors and attention to fluid movements.

Colors are available in standard and jumbo slab size in 2cm and 3m, unless otherwise specified. B = Brushed | J = Jumbo | 2 = 2CM | 3 = 3CM | 4 = Recycled