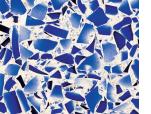

### VETRAZZO

**STONEGLASS** 

is an environmentally friendly material comprised of large shards and finely ground recycled glass. It is bound with cement or resin; making it extremely durable and easy to maintain and is an excellent alternative to granite.