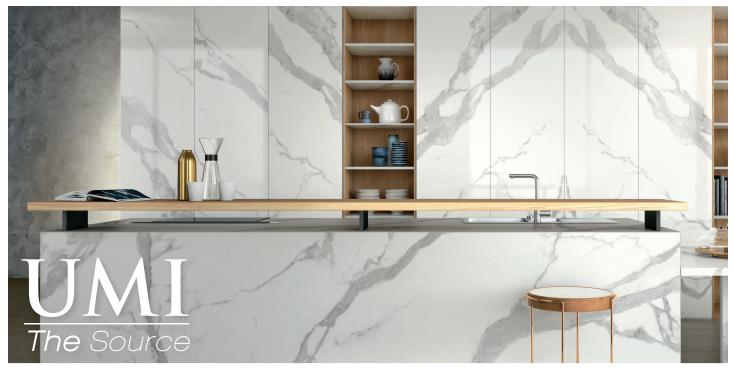

# SURFACES WHAT YOU NEED TO KNOW



#### GRANITE

is a durable, stylish, natural stone that can be used in countertops, paving and wall coverings. The properties of granite make it the ideal stone surface. Its hardness and the inherent resistance to acid, make it an ideal natural stone for kitchen tops and high traffic areas.



## POMPEII QUARTZ

is made using 93% natural quartz which makes this material extremely durable and comes in a variety of colors. Cleaning is a breeze; just wipe with mild soap and water. This scratch and heat resistant material is the perfect choice for countertops in any part of your home.

is a material produced by a process

of dissolving and crystallization

of silicon particles, very similar to

the formation of natural granite.

product will not suffer fro