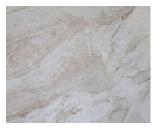

#### QUARTZITE

is an extremely strong and durable natural stone. Its crystals are tightly fused forming a hard, crystalline rock that provides a stunning look that sparkles. Quartzite has an extremely hard scratchresistant surface and is an excellent material for kitchens, bathroom vanities, fireplace surrounds, bar tops and other areas.